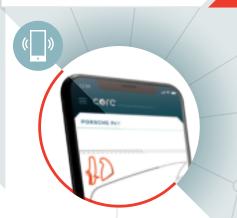

The Core mobile app and desktop software are seamlessly integrated. With the app on your phone, you're free to: scan VINs for instant identification, display the mobile weeding table, view tack points, snap install photos, view PPF and Tint patterns, send order details to the desktop for cutting, and much more.

#### **BREAK FREE FROM THE DESK**

With the Core app you have the info you want during installs, right there with you in the bay. Pull out your phone or tablet to view tack points, snap pre- and post-install photos, and much more.